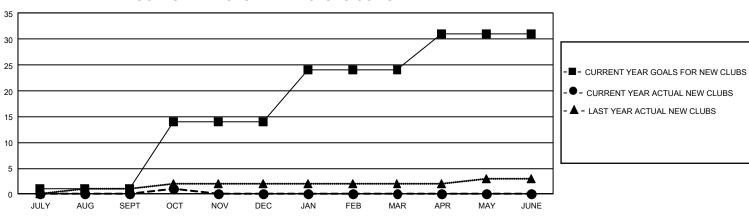

## GAT MONTHLY MEMBERSHIP PROGRESS REPORT Results a

GMT Constitutional Area 1, Group D

REPORT DOES NOT INCLUDE CLUBS IN UNDISTRICTED AREAS.

| Clubs                 |               |           |               | Members               |                          |                         |                                                    |
|-----------------------|---------------|-----------|---------------|-----------------------|--------------------------|-------------------------|----------------------------------------------------|
| RESULTS FOR 2023-2024 |               |           |               | RESULTS FOR 2023-2024 |                          |                         |                                                    |
| QUARTER               | NEW CLUB GOAL | NEW CLUBS | DROPPED CLUBS | QUARTER               | EMBER GROWTH NET<br>GOAL | MEMBER GROWTH<br>ACTUAL | DROPPED MEMBERS<br>ACTUAL (including<br>transfers) |
| JULY/AUG/SEPT         | - 3           | 0         | 9             | JULY/AUG/SEPT         | г 499                    | 793                     | 791                                                |
| OCT/NOV/DEC           | 39            | 1         | 1             | OCT/NOV/DEC           | 554                      | 325                     | 326                                                |
| JAN/FEB/MAR           | 30            | 0         | 0             | JAN/FEB/MAR           | 593                      | 0                       | 0                                                  |
| APR/MAY/JUNE          | 21            | 0         | 0             | APR/MAY/JUNE          | 639                      | 0                       | 0                                                  |