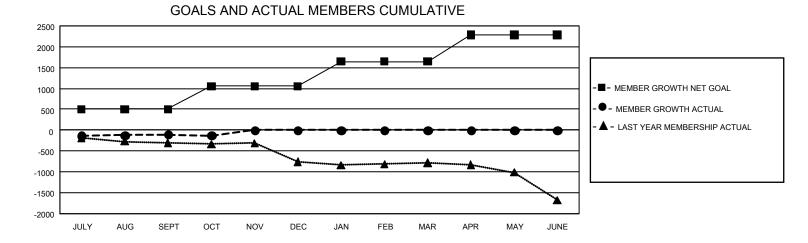

## GAT MONTHLY MEMBERSHIP PROGRESS REPORT Results a

GMT Constitutional Area 1, Group D

REPORT DOES NOT INCLUDE CLUBS IN UNDISTRICTED AREAS.

| Clubs                 |               |           |               | Members               |                          |                         |                                                    |
|-----------------------|---------------|-----------|---------------|-----------------------|--------------------------|-------------------------|----------------------------------------------------|
| RESULTS FOR 2023-2024 |               |           |               | RESULTS FOR 2023-2024 |                          |                         |                                                    |
| QUARTER               | NEW CLUB GOAL | NEW CLUBS | DROPPED CLUBS | QUARTER               | EMBER GROWTH NET<br>GOAL | MEMBER GROWTH<br>ACTUAL | DROPPED MEMBERS<br>ACTUAL (including<br>transfers) |
| JULY/AUG/SEPT         | - 3           | 0         | 9             | JULY/AUG/SEPT         | г 499                    | 793                     | 791                                                |
| OCT/NOV/DEC           | 39            | 1         | 1             | OCT/NOV/DEC           | 554                      | 325                     | 326                                                |
| JAN/FEB/MAR           | 30            | 0         | 0             | JAN/FEB/MAR           | 593                      | 0                       | 0                                                  |
| APR/MAY/JUNE          | 21            | 0         | 0             | APR/MAY/JUNE          | 639                      | 0                       | 0                                                  |